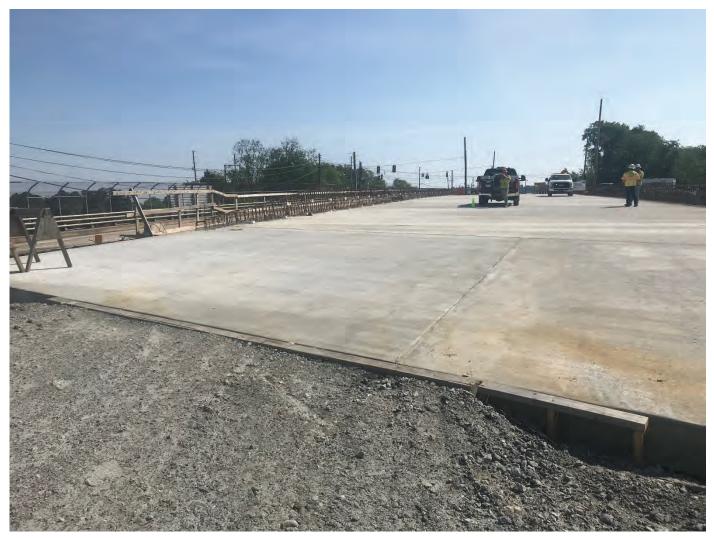

--------------------------------------------------------------------------------------|------------------------------------------------------------------------------------------------------------------------------------------------------------------------------------------------------------------------------------|
| Old Cusseta Rd @ I-185 Interchange<br>(Band 3)<br>Robinson Paving was low bidder<br>\$39,683,951 (9/2022 letting)<br>ROW acquisition on going<br>1 parcel left to acquire<br>Demolitions underway<br>Received CST NTP | <ul> <li>US 280 Widening (Band 3)</li> <li>Reeves Construction – 8/2020 letting</li> <li>Paving on going</li> <li>Grading ditches</li> <li>Plan to switch to new pavement in next couple weeks</li> </ul>                          |





#### **Buena Vista Road DDI**







#### **Buena Vista Road DDI**







### **Cusseta Rd Interchange**







## **Cusseta Rd Interchange**







### **Cusseta Rd Interchange**







## US 280 Widening







## US 280 Widening







### US 280 Widening







## **Columbus TIA Project Updates**

#### Spider Web

- Construction split into two phases
- Phase 1 sustainably complete
- Phase 2 bids have been rejected will be and readvertised with new specs to potentially lower the cost

#### **METRA**

- Operations and maintenance ongoing
- Park and Ride facility under construction