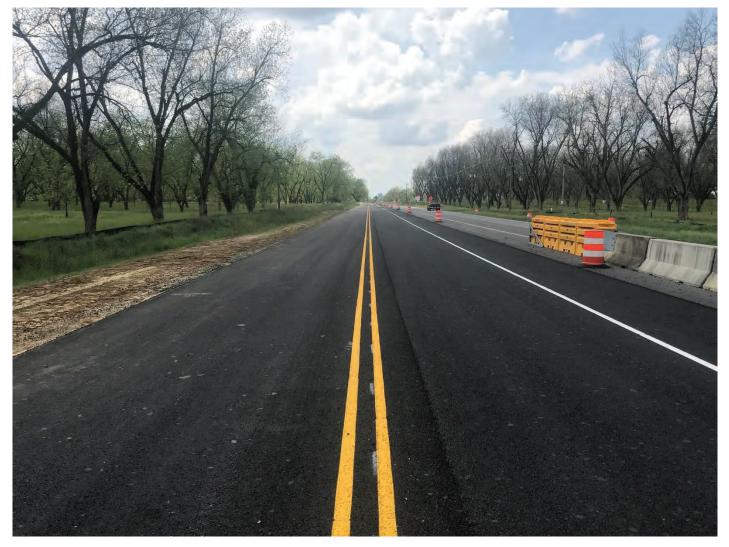

--------------------------------------------------------------------------------------|
| Old Cusseta Rd @ I-185 Interchange<br>(Band 3)<br>Robinson Paving was low bidder<br>\$39,683,951 (9/2022 letting)<br>ROW acquisition on going<br>1 parcel left to acquire<br>Demolitions underway<br>Received CST NTP | <ul> <li>US 280 Widening (Band 3)</li> <li>Reeves Construction – 8/2020 letting</li> <li>Paving on going</li> <li>Grading ditches</li> <li>Plan to switch to new pavement in next couple weeks</li> </ul>                          |





#### **Buena Vista Road DDI**







#### **Buena Vista Road DDI**







### **Cusseta Rd Interchange**







## **Cusseta Rd Interchange**







### **Cusseta Rd Interchange**







## US 280 Widening







## US 280 Widening







### US 280 Widening







## **Columbus TIA Project Updates**

#### Spider Web

- Construction split into two phases
- Phase 1 sustainably complete
- Phase 2 bids have been rejected will be and readvertised with new specs to potentially lower the cost

#### **METRA**

- Operations and maintenance ongoing
- Park and Ride facility under construction