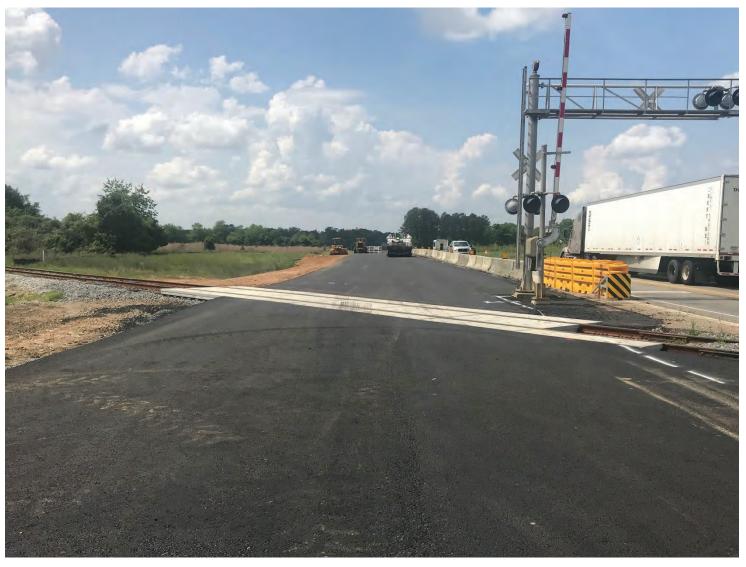

-------------------------------------------------------------------------------------------------------------------------------------------|
| Old Cusseta Rd @ I-185 Interchange<br>(Band 3)<br>Robinson Paving was low bidder<br>\$39,683,951 (9/2022 letting)<br>ROW acquisition on going<br>1 parcel left to acquire<br>Demolitions underway<br>Received CST NTP | <ul> <li>US 280 Widening (Band 3)</li> <li>Reeves Construction – 8/2020 letting</li> <li>Paving on going</li> <li>Grading ditches</li> <li>Plan to switch to new pavement in next couple weeks</li> </ul>                          |





#### **Buena Vista Road DDI**







#### **Buena Vista Road DDI**







### **Cusseta Rd Interchange**







## **Cusseta Rd Interchange**







### **Cusseta Rd Interchange**







## US 280 Widening







## US 280 Widening







### US 280 Widening







## **Columbus TIA Project Updates**

#### Spider Web

- Construction split into two phases
- Phase 1 sustainably complete
- Phase 2 bids have been rejected will be and readvertised with new specs to potentially lower the cost

#### **METRA**

- Operations and maintenance ongoing
- Park and Ride facility under construction