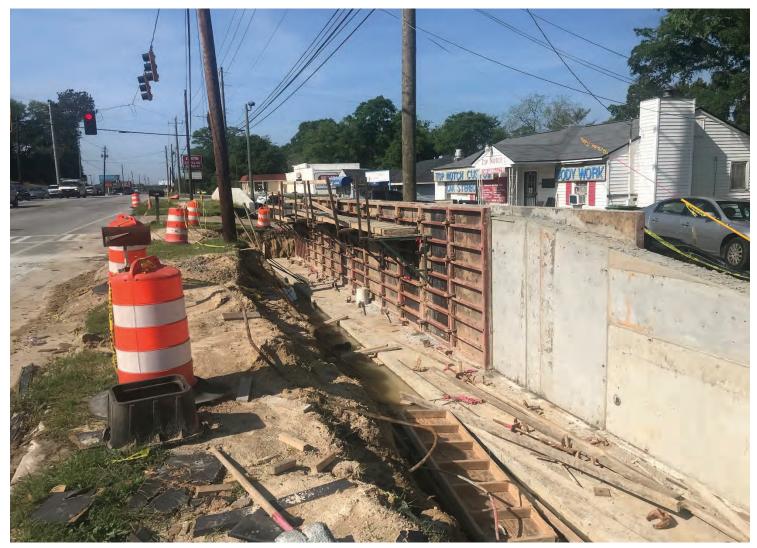

-------------------------------------------------|------------------------------------------------------------------------------------------------------------------------------------------------------------------------------------------------------------------------------------|
| Old Cusseta Rd @ I-185 Interchange<br>(Band 3)<br>Robinson Paving was low bidder<br>\$39,683,951 (9/2022 letting)<br>ROW acquisition on going<br>1 parcel left to acquire<br>Demolitions underway<br>Received CST NTP | <ul> <li>US 280 Widening (Band 3)</li> <li>Reeves Construction – 8/2020 letting</li> <li>Paving on going</li> <li>Grading ditches</li> <li>Plan to switch to new pavement in next couple weeks</li> </ul>                          |





#### **Buena Vista Road DDI**







#### **Buena Vista Road DDI**







### **Cusseta Rd Interchange**







## **Cusseta Rd Interchange**







### **Cusseta Rd Interchange**







## US 280 Widening







## US 280 Widening







### US 280 Widening







## **Columbus TIA Project Updates**

#### Spider Web

- Construction split into two phases
- Phase 1 sustainably complete
- Phase 2 bids have been rejected will be and readvertised with new specs to potentially lower the cost

#### **METRA**

- Operations and maintenance ongoing
- Park and Ride facility under construction