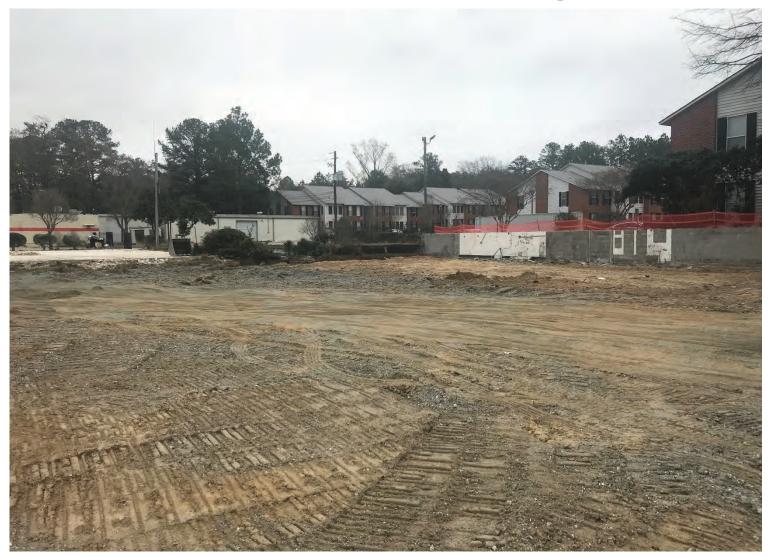

-----------|------------------------------------------------------------------------------------------------------------------------------------------------------------------------------------------------------------------------------------|
| Old Cusseta Rd @ I-185 Interchange<br>(Band 3)<br>Robinson Paving was low bidder<br>\$39,683,951 (9/2022 letting)<br>ROW acquisition on going<br>1 parcel left to acquire<br>Demolitions underway<br>Received CST NTP | <ul> <li>US 280 Widening (Band 3)</li> <li>Reeves Construction – 8/2020 letting</li> <li>Paving on going</li> <li>Grading ditches</li> <li>Plan to switch to new pavement in next couple weeks</li> </ul>                          |





#### **Buena Vista Road DDI**







#### **Buena Vista Road DDI**







### **Cusseta Rd Interchange**







## **Cusseta Rd Interchange**







### **Cusseta Rd Interchange**







## US 280 Widening







## US 280 Widening







### US 280 Widening







## **Columbus TIA Project Updates**

#### Spider Web

- Construction split into two phases
- Phase 1 sustainably complete
- Phase 2 bids have been rejected will be and readvertised with new specs to potentially lower the cost

#### **METRA**

- Operations and maintenance ongoing
- Park and Ride facility under construction