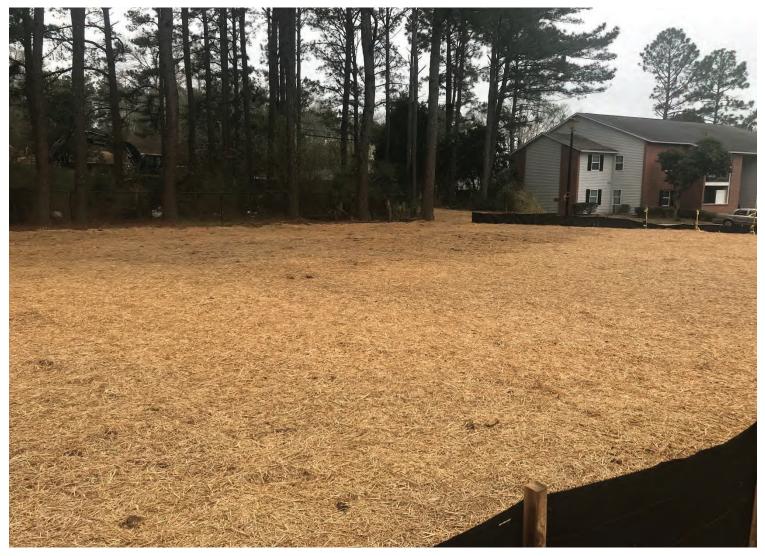

---------------------------------------------------------------------------------------------------------------------------------------------------------------------|
| Old Cusseta Rd @ I-185 Interchange<br>(Band 3)<br>Robinson Paving was low bidder<br>\$39,683,951 (9/2022 letting)<br>ROW acquisition on going<br>1 parcel left to acquire<br>Demolitions underway<br>Received CST NTP | <ul> <li>US 280 Widening (Band 3)</li> <li>Reeves Construction – 8/2020 letting</li> <li>Paving on going</li> <li>Grading ditches</li> <li>Plan to switch to new pavement in next couple weeks</li> </ul>                          |





#### **Buena Vista Road DDI**







#### **Buena Vista Road DDI**







### **Cusseta Rd Interchange**







## **Cusseta Rd Interchange**







### **Cusseta Rd Interchange**







## US 280 Widening







## US 280 Widening







### US 280 Widening







## **Columbus TIA Project Updates**

#### Spider Web

- Construction split into two phases
- Phase 1 sustainably complete
- Phase 2 bids have been rejected will be and readvertised with new specs to potentially lower the cost

#### **METRA**

- Operations and maintenance ongoing
- Park and Ride facility under construction