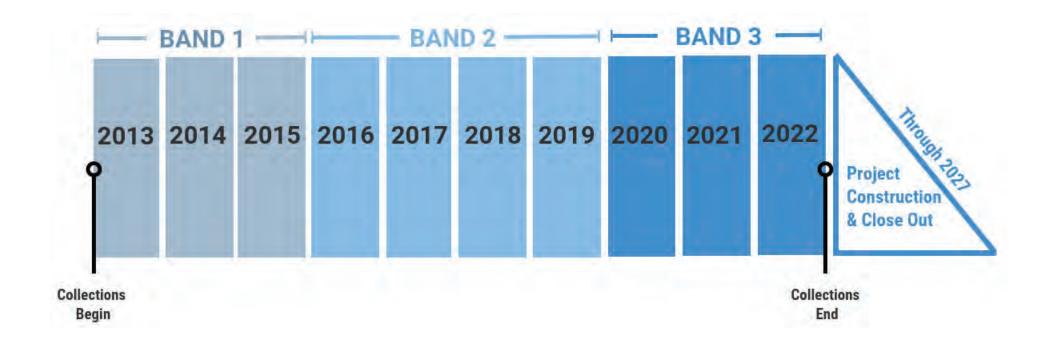

| \$465,973,722                   |





#### Final TIA 1 Collections Thru Dec 2022

| Region              | Original Revenue<br>Forecast | Actual Revenue<br>Collected | % of Original<br>Forecast |
|---------------------|------------------------------|-----------------------------|---------------------------|
| <b>River Valley</b> | \$594,061,269                | \$512,301,207               | -13.8%                    |
| CSRA                | \$841,044,916                | \$746,921,743               | -11.2%                    |
| Heart of Georgia    | \$398,870,417                | \$335,375,226               | -15.9%                    |
| Southern Georgia    | \$211,297,964                | \$269,296,711               | 27.4%                     |





# **TIA 1 Timeline**







#### **River Valley Project Overview**



Total Projects \$410,754,730 Final Investment List Project Total

23

In Construction

**17** Projects Completed

**\$248,409,060** Total Expenditure to Date

(as of 04/05/2023)





#### **River Valley – TIA 1 Construction Updates**

| US 27 Widening &<br>Roundabout at SR 315<br>(Band 3)<br>• Robinson Paving was low bidder<br>• \$39,058,669 (12/2022 letting)<br>• ROW acquisition on going                                                            | <ul> <li>Buena Vista Road DDI<br/>(Band 2)</li> <li>CW Matthews – 9/2020 letting</li> <li>Bridge and wall work in progress <ul> <li>Will transfer traffic to new bridge and begin demo of remaining bridge.</li> </ul> </li> </ul> |
|---------------------------------------------------------------------