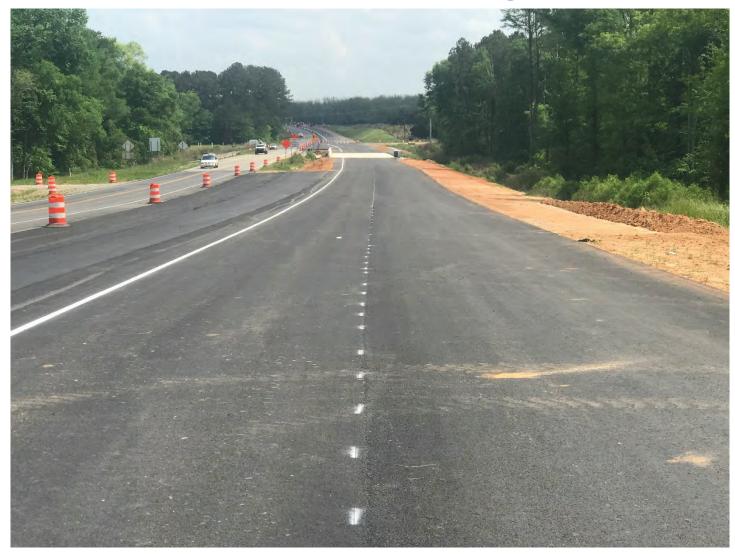

-----------------------------------------------------------------------------------------------------------------|
| Old Cusseta Rd @ I-185 Interchange<br>(Band 3)<br>Robinson Paving was low bidder<br>\$39,683,951 (9/2022 letting)<br>ROW acquisition on going<br>1 parcel left to acquire<br>Demolitions underway<br>Received CST NTP | <ul> <li>US 280 Widening (Band 3)</li> <li>Reeves Construction – 8/2020 letting</li> <li>Paving on going</li> <li>Grading ditches</li> <li>Plan to switch to new pavement in next couple weeks</li> </ul>                          |





#### **Buena Vista Road DDI**







#### **Buena Vista Road DDI**







### **Cusseta Rd Interchange**







## **Cusseta Rd Interchange**







### **Cusseta Rd Interchange**







## US 280 Widening







## US 280 Widening







### US 280 Widening







## **Columbus TIA Project Updates**

#### Spider Web

- Construction split into two phases
- Phase 1 sustainably complete
- Phase 2 bids have been rejected will be and readvertised with new specs to potentially lower the cost

#### **METRA**

- Operations and maintenance ongoing
- Park and Ride facility under construction