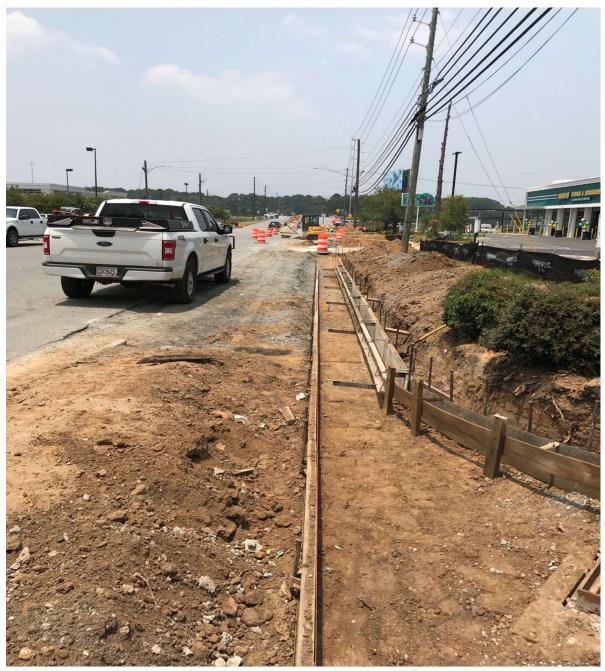

n   |
| 0016302   | 8th Street Widening for Turn Lane                                           | Tift / Tifton      | Turn Lanes    |
| 0016202   | Webster Road Sidewalks and Drainage<br>Improvements                         | Brooks / Quitman   | Sidewalks     |
| 0016296   | Golf Course Road Alignment, Drainage and Resurfacing                        | Pierce             | Resurfacing   |
| 0016287   | S Patterson Street at Griffin Avenue Intersection and Drainage Improvements | Lowndes / Valdosta | Intsct Imp    |
| 0016198   | Cherry Street                                                               | Brantley / Nahunta | Grd Drn Bs Pv |





#### US 82 over Satilla River Overflow, Brantley County







## MLK Sidewalk, City of Quitman







# 8<sup>th</sup> Street, City of Tifton







#### **Hightower Rd, Lowndes County**







#### **Albany Ave, City of Waycross**















#### **Projects under Construction**







#### **Completed Projects** Ben Hill Turner Coffee ic on A tkingon Berrien Ware anier Clinch Brooks Lowndes Charlton 7 Echols Southern Ga TIA Project Status Complete





# **Questions?**

# **SOUTHERN GEORGIA**