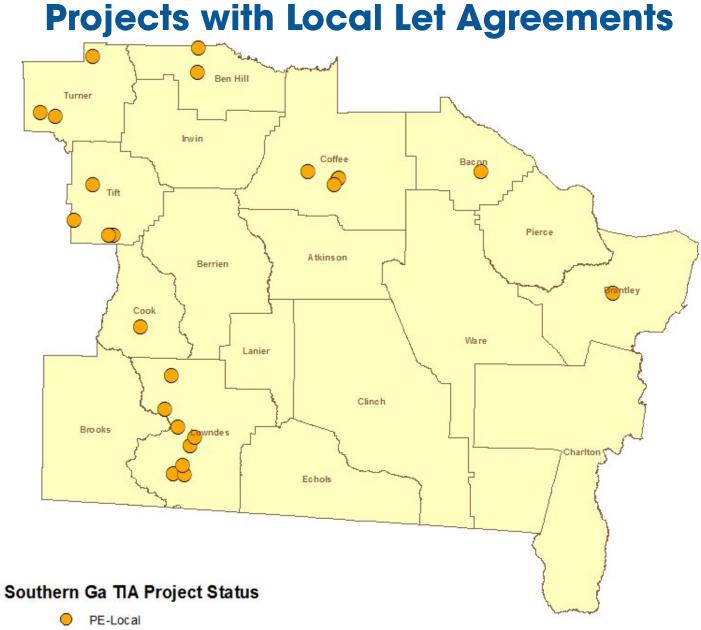

#### **Southern GA Project Overview**

**151** Total Projects

#### \$408,763,452

Final Investment List Project Total

> 26 In Construction

81 Projects Completed

\$120,831,121

Total Expenditure to Date (as of 7/17/23)