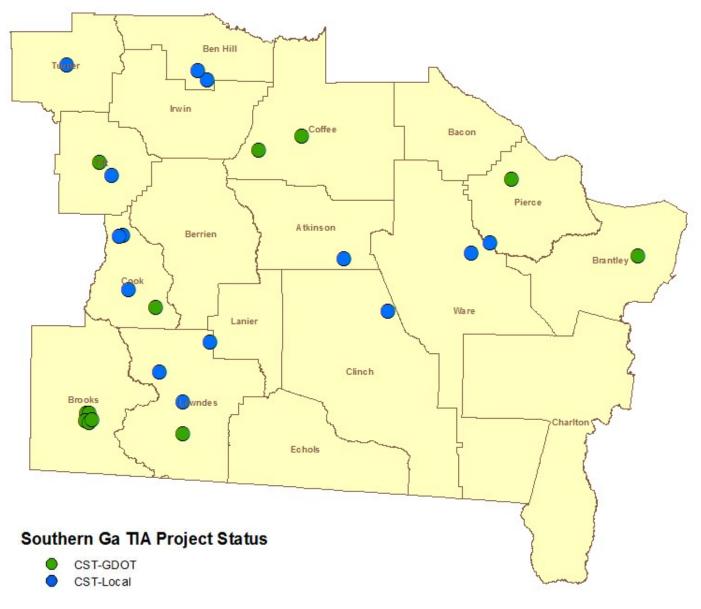

#### **Projects under Construction**

| PI Number | Project Name                                                                | County             | Project Type  |
|-----------|-----------------------------------------------------------------------------|--------------------|---------------|
| 421345-   | SR 32 from west of CR 296 east to the West City<br>Limits of Douglas        | Coffee             | Widening      |
| 0016276   | Hightower Road/Cooper Road NE Paving and<br>Drainage Improvements           | Lowndes            | Grd Drn Bs Pv |
| 0010297   | I-75 @ SR 31 - Phase II (Exit 11)                                           | Lowndes            | Interchange   |
| 0016241   | Hwy 149/Youngie Fussell Road/Bridgetown Road<br>Widen and Resurface         | Coffee             | Minor Widen   |
| 0016302   | 8th Street Widening for Turn Lane                                           | Tift / Tifton      | Turn Lanes    |
| 0016202   | Webster Road Sidewalks and Drainage<br>Improvements                         | Brooks / Quitman   | Sidewalks     |
| 0016296   | Golf Course Road Alignment, Drainage and Resurfacing                        | Pierce             | Resurfacing   |
| 0016287   | S Patterson Street at Griffin Avenue Intersection and Drainage Improvements | Lowndes / Valdosta | Intsct Imp    |
| 0016198   | Cherry Street                                                               | Brantley / Nahunta | Grd Drn Bs Pv |

#### **Projects under Construction**