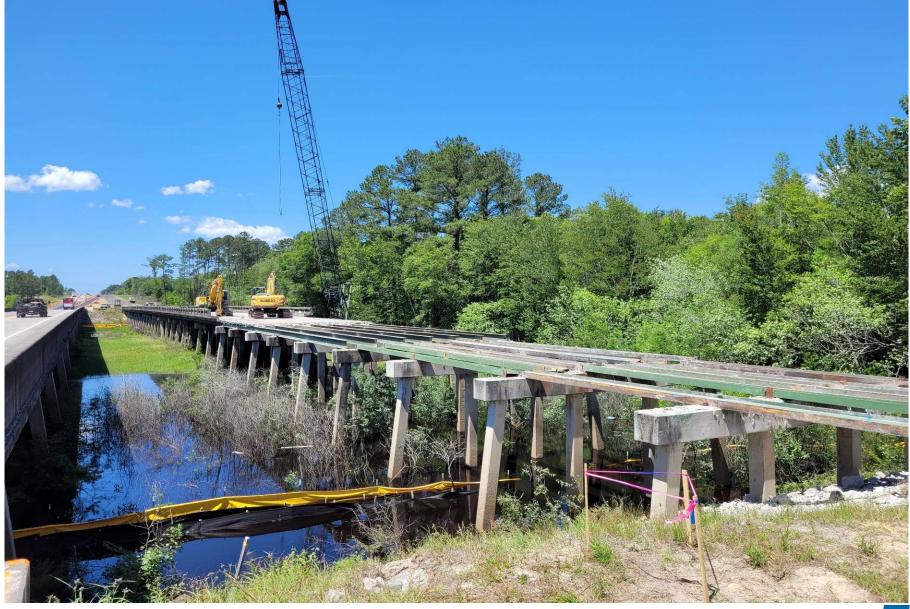

l Road/Bridgetown Road<br>Widen and Resurface         | Coffee             | Minor Widen   |
| 0016302   | 8th Street Widening for Turn Lane                                           | Tift / Tifton      | Turn Lanes    |
| 0016202   | Webster Road Sidewalks and Drainage<br>Improvements                         | Brooks / Quitman   | Sidewalks     |
| 0016296   | Golf Course Road Alignment, Drainage and Resurfacing                        | Pierce             | Resurfacing   |
| 0016287   | S Patterson Street at Griffin Avenue Intersection and Drainage Improvements | Lowndes / Valdosta | Intsct Imp    |
| 0016198   | Cherry Street                                                               | Brantley / Nahunta | Grd Drn Bs Pv |





#### US 82 over Satilla River Overflow, Brantley County







## MLK Sidewalk, City of Quitman







# 8<sup>th</sup> Street, City of Tifton







#### **Hightower Rd, Lowndes County**







#### **Albany Ave, City of Waycross**















#### **Projects under Construction**







#### **Completed Projects** Ben Hill Turner Coffee ic on A tkingon Berrien Ware anier Clinch Brooks Lowndes Charlton 7 Echols Southern Ga TIA Project Status Complete





# **Questions?**

# **SOUTHERN GEORGIA**