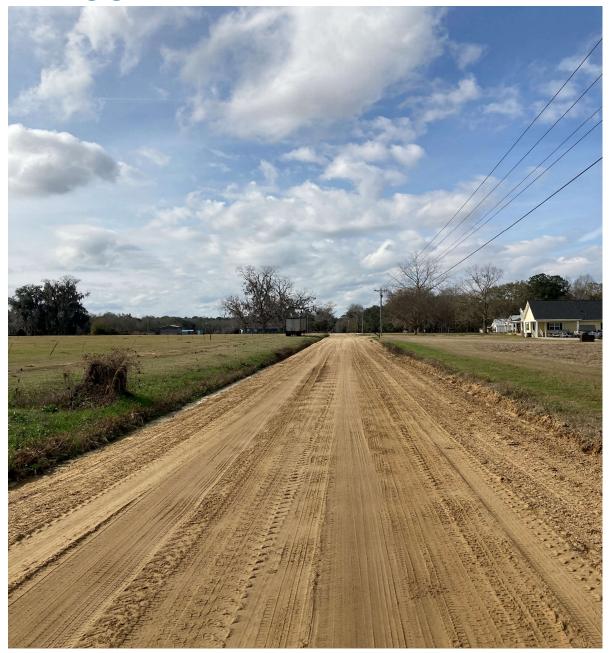

as              | Bacon                 | Nov 2023 | Passing Lanes | \$4,536,000              |
| 0016285   | Old Clyattville Road Widening -<br>Valdosta                 | Lowndes /<br>Valdosta | Dec 2023 | Widening      | \$6,217,514              |
| 0016272   | Shiloh Road Resurfacing and Bridge Replacement              | Lowndes               | Dec 2023 | Bridge        | \$5,600,000              |
| 0016298   | Upper Ty Ty Road Bridge<br>Replacement over Little River    | Tift                  | Dec 2023 | Bridge        | \$2,710,000              |
| 0016301   | Omega-Eldorado Road Bridge<br>Replacement over Little River | Tift                  | Dec 2023 | Bridge        | \$2,582,250              |

8 Projects Total TIA Budget = \$33,495,164





#### **Briggston Rd, Lowndes County**







#### **Projects under Construction**

| PI Number | Project Name                                                                | County             | Project Type  |
|-----------|-----------------------------------------------------------------------------|--------------------|---------------|
| 421345-   | SR 32 from west of CR 296 east to the West City<br>Limits of Douglas        | Coffee             | Widening      |
| 0016276   | Hightower Road/Cooper Road NE Paving and<br>Drainage Improvements           | Lowndes            | Grd Drn Bs Pv |
| 0010297   | I-75 @ SR 31 - Phase II (Exit 11)                                           | Lowndes            | Interchange   |
| 0016241   | Hwy 149/Youngie Fussell Road/Bridgetown Road<br>Widen and Resurface         | Coffee