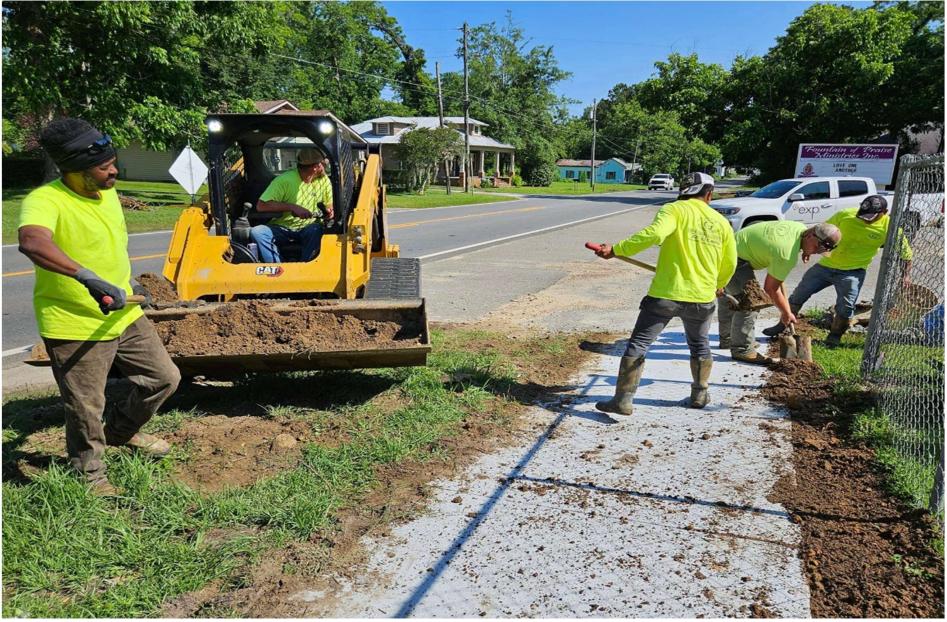

rface         | Coffee             | Minor Widen   |
| 0016302   | 8th Street Widening for Turn Lane                                           | Tift / Tifton      | Turn Lanes    |
| 0016202   | Webster Road Sidewalks and Drainage<br>Improvements                         | Brooks / Quitman   | Sidewalks     |
| 0016296   | Golf Course Road Alignment, Drainage and Resurfacing                        | Pierce             | Resurfacing   |
| 0016287   | S Patterson Street at Griffin Avenue Intersection and Drainage Improvements | Lowndes / Valdosta | Intsct Imp    |
| 0016198   | Cherry Street                                                               | Brantley / Nahunta | Grd Drn Bs Pv |





#### US 82 over Satilla River Overflow, Brantley County







## MLK Sidewalk, City of Quitman







# 8<sup>th</sup> Street, City of Tifton







#### **Hightower Rd, Lowndes County**







#### **Albany Ave, City of Waycross**















#### **Projects under Construction**







#### **Completed Projects** Ben Hill Turner Coffee ic on A tkingon Berrien Ware anier Clinch Brooks Lowndes Charlton 7 Echols Southern Ga TIA Project Status Complete





# **Questions?**

# **SOUTHERN GEORGIA**