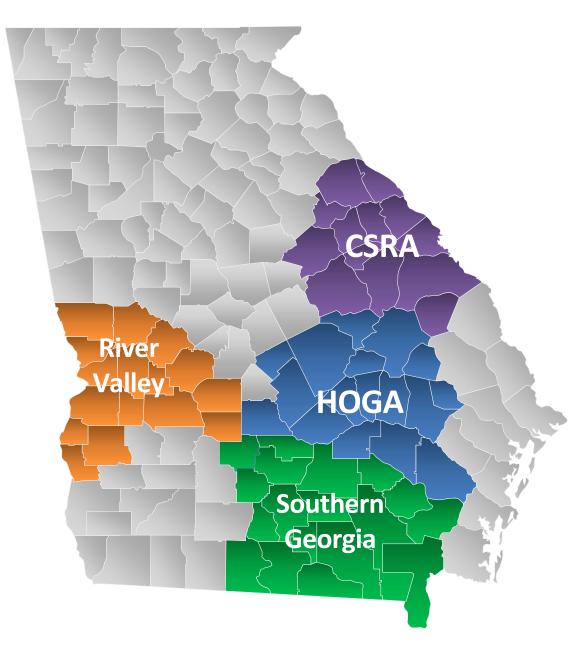

# **Transportation Investment Act**

#### **Southern Georgia**

July 20, 2023 CRP Update





#### **TIA Regions**







#### **TIA Collections thru May 2023**

| Region                              | Total          | Approved<br>Investment List<br>(75%) | Local Discretionary<br>(25%) |
|-------------------------------------|----------------|--------------------------------------|------------------------------|
| CSRA                                | \$42,244,975*  | \$31,683,731*                        | \$10,561,244*                |
| <b>River Valley</b>                 | \$27,024,050*  | \$20,268,037*                        | \$6,756,013*                 |
| Heart of<br>Georgia                 | \$18,565,393*  | \$13,924,044*                        | \$4,641,348*                 |
| Southern<br>Georgia                 | \$299,826,706* | \$224,870,029*                       | \$74,956,677*