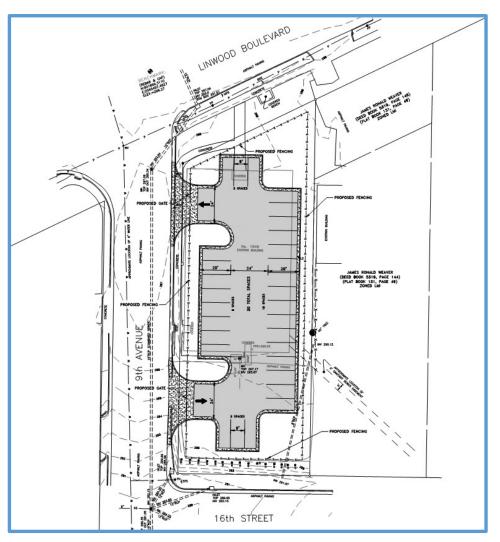

ions underway

#### US 280 Widening (Band 3)

- Reeves Construction 8/2020 letting
- Paving on going
- Coordinating final items with Veterans Memorial Park
- Switching over traffic starting at east end
- Ongoing ditch and culvert work





### **Buena Vista Road DDI**







### **Buena Vista Road DDI**







### Old Cusseta Rd Interchange







Old Cusseta Rd Interchange







# **US 280 Widening**







# **US 280 Widening**







# **US 280 Widening**







# Columbus TIA Project Updates

#### **Spider Web**

- Construction split into two phases
- Phase 1 substantially complete
- Phase 2 bids have been rejected will be and readvertised with alternatives to potentially lower the cost

#### **METRA**

- Operations and maintenance ongoing
- Park and Ride facility under construction







#### **METRA Park n Ride**