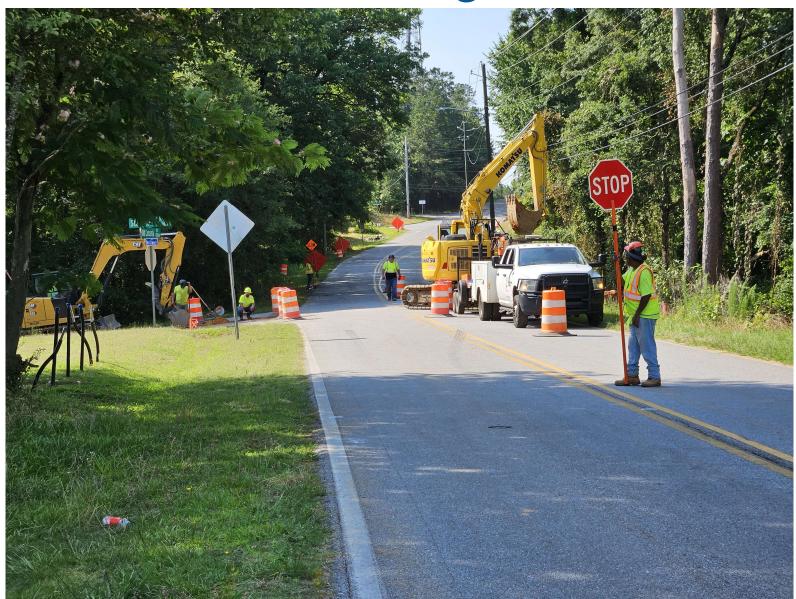

# Old Cusseta Rd @ I-185 Interchange (Band 3)

- Robinson Paving 9/2022 letting
- Received CST NTP
- Clearing and utility relocations underway