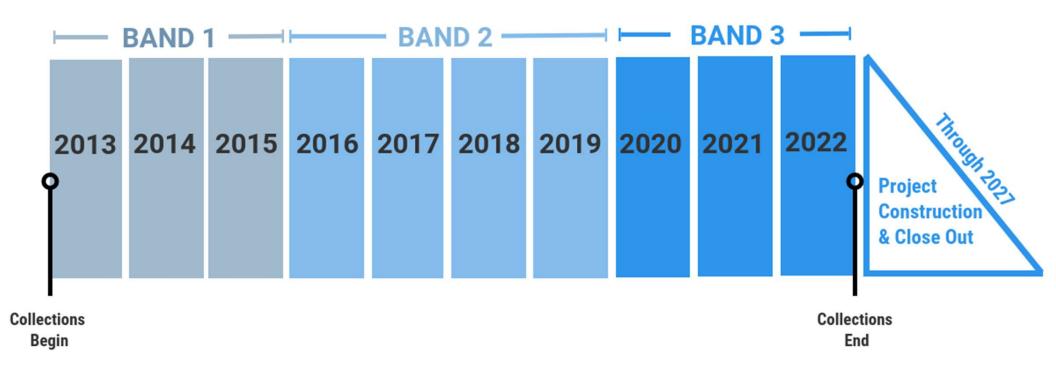

## Final TIA 1 Collections Jan 2013 to Dec 2022

| Region            | Original Revenue<br>Forecast | Actual Revenue<br>Collected | % of Original Forecast |
|-------------------|------------------------------|-----------------------------|------------------------|
| River Valley      | \$594,061,269                | \$512,301,207               | -13.8%                 |
| CSRA              | \$841,044,916                | \$746,921,743               | -11.2%                 |
| Heart of Georgia  | \$398,870,417                | \$335,375,226               | -15.9%                 |
| Southern Georgia* | \$236,517,791                | \$306,277,646               | 29.5%                  |

<sup>\*</sup>Ongoing Southern Georgia Collections Oct 2018 to June 2023





#### **TIA 1 Timeline**







### **River Valley Project Overview**



23

**Total Projects** 

\$410,754,730

Final Investment List Project Total

5

**In Construction** 

**17** 

**Projects Completed** 

\$261,149,268

Total Expenditure to Date (as of 08/11/2023)





## River Valley - TIA 1 Construction Updates

# US 27 Widening & Roundabout at SR 315 (Band 3)

- Robinson Paving 12/2022 letting
- ROW acquisition on going
- Clearing and utility relocations starting

#### **Buena Vista Road DDI**

(Band 2)

- CW Matthews 9/2020 letting
- Bridge and ramp work in progress
  - Will transfer traffic to new bridge and begin demo of remaining bridge.

# Old Cusseta Rd @ I-185 Interchange (Band 3)

- Robinson Paving 9/2022 letting
- Received CST NTP
- Clearing and utility relocations underway

#### US 280 Widening (Ba