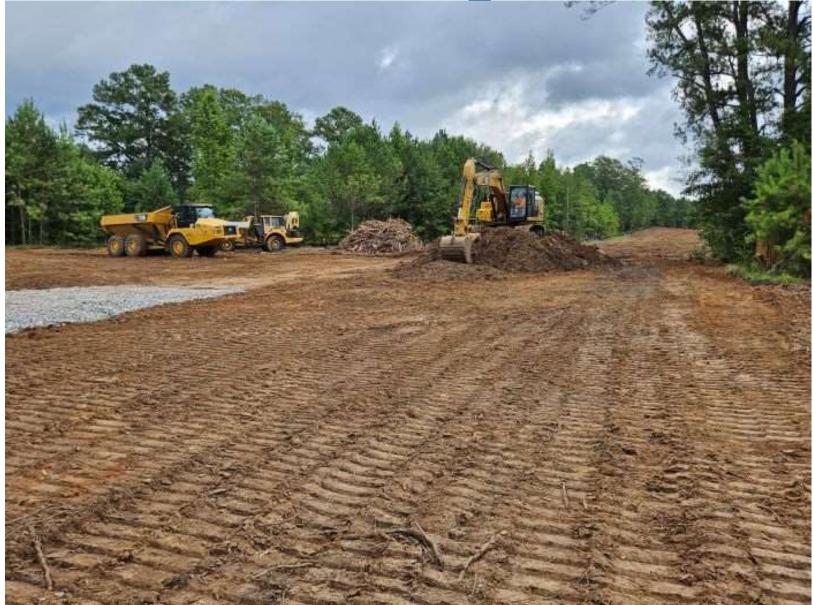

#### US 280 Widening (Band 3)

- Reeves Construction 8/2020 letting
- Paving on going
- Coordinating final items with Veterans Memorial Park
- Switching over traffic starting at east end
- Ongoing ditch and culvert work

# **US 280 Widening**