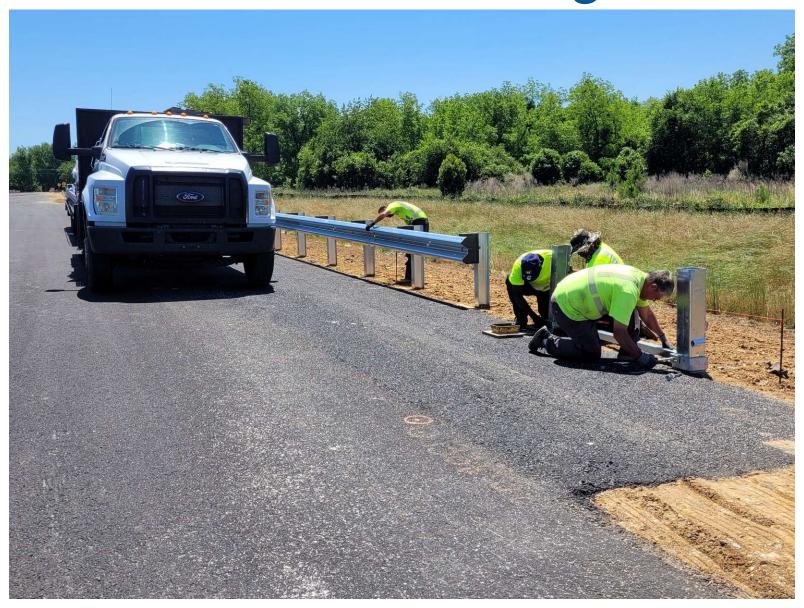

#### US 280 Widening (Band 3)

- Reeves Construction 8/2020 letting
- Paving on going
- Coordinating final items with Veterans Memorial Park
- Switching over traffic starting at east end
- Ongoing ditch and culvert work