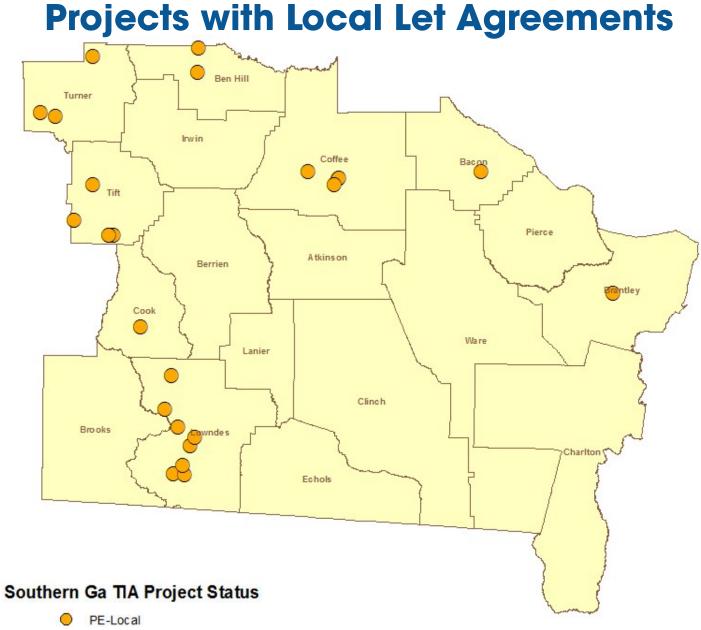

#### **Projects under Construction**

| PI Number | Project Name                                                                   | County             | Project Type              |
|-----------|--------------------------------------------------------------------------------|--------------------|---------------------------|
| 0016276   | Hightower Road/Cooper Road NE Paving and<br>Drainage Improvements              | Lowndes            | Grd Drn Bs Pv             |
| 0016302   | 8th Street Widening for Turn Lane                                              | Tift / Tifton      | Turn Lanes                |
| 0016202   | Webster Road Sidewalks and Drainage<br>Improvements                            | Brooks / Quitman   | Sidewalks                 |
| 0016296   | Golf Course Road Alignment, Drainage and Resurfacing                           | Pierce             | Resurfacing / Realignment |
| 0016171   | Cogdell Road Widen and Resurface                                               | Atkinson           | Shoulder Widen            |
| 0016287   | S Patterson Street at Griffin Avenue Intersection<br>and Drainage Improvements | Lowndes / Valdosta | Intsct Imp                |
| 0016198   | Cherry Street Resurfacing                                                      | Brantley / Nahunta | Grd Drn Bs Pv             |
| 0016181   | Johnson Lake Road Widening and Safety<br>Improvements                          | Bacon              | Shoulder Widen            |
| 0016201   | DeVane Road Bridge Replacement, Widen and Resurface                            | Brooks             | Bridge                    |