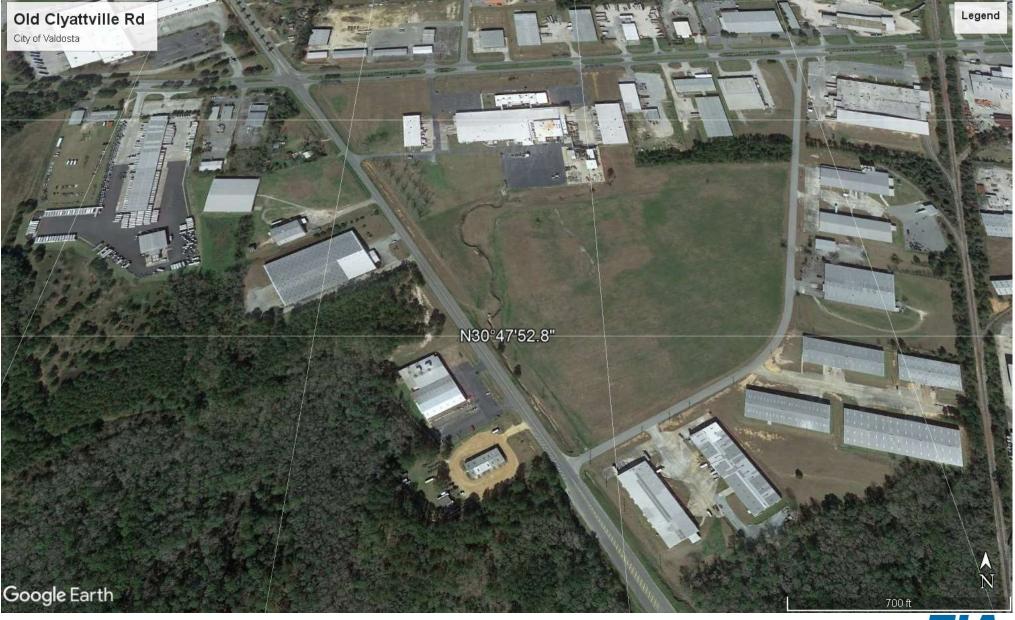

## **TIA Letting Forecast**

| PI Number | Project Name                                                                              | County                | Let Date | Project Type  | Original Total<br>Budget |
|-----------|-------------------------------------------------------------------------------------------|-----------------------|----------|---------------|--------------------------|
| 0016182   | SR 32 Passing Lanes Between<br>Alma to Douglas                                            | Bacon / Coffee        | Nov 2023 | Passing Lanes | \$4,536,000              |
| 0016285   | Old Clyattville Road Widening -<br>Valdosta                                               | Lowndes /<br>Valdosta | Dec 2023 | Widening      | \$6,217,514              |
| 0016248   | Lupo Lane Sidewalk and Drainage<br>Improvements                                           | Coffee / Douglas      | Dec 2023 | Sidewalks     | \$674,400                |
| 0013605   | US 84 Bridge over Satilla River                                                           | Ware                  | Feb 2024 | Bridge        | \$8,650,000              |
| 0016272   | Shiloh Road Resurfacing and<br>Bridge Replacement                                         | Lowndes               | Apr 2024 | Bridge        | \$5,600,000              |
| 0016297   | US 84 Intersection and Signal<br>Improvements from County Farm<br>Road to New School Road | Pierce                | Apr 2024 | Intsct Imp    | \$8,500,000              |

#### Old Clyattville Rd, City of Valdosta