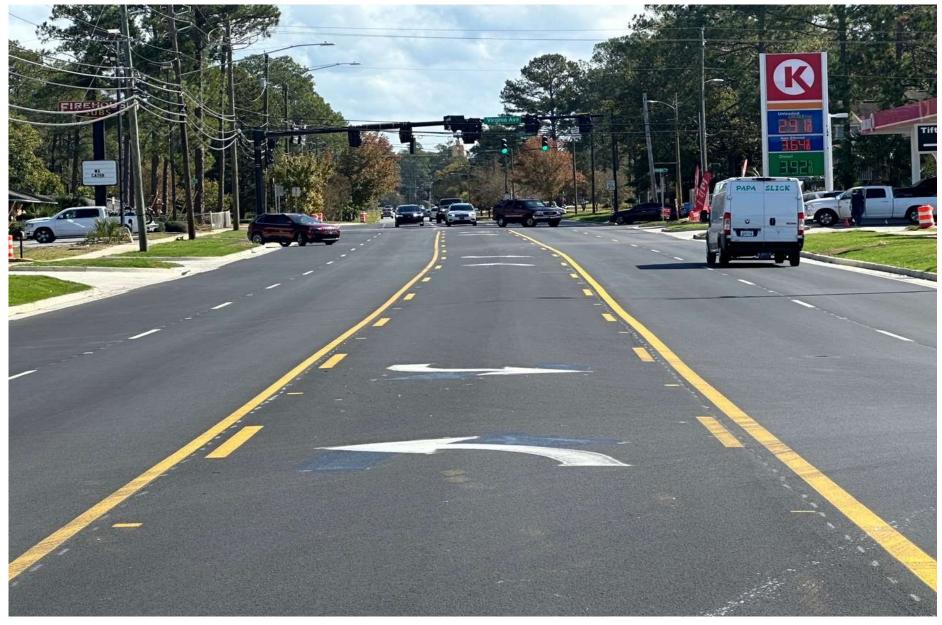

on           | Shoulder Widen            |
| 0016287   | S Patterson Street at Griffin Avenue Intersection<br>and Drainage Improvements | Lowndes / Valdosta | Intsct Imp                |
| 0016198   | Cherry Street Resurfacing                                                      | Brantley / Nahunta | Grd Drn Bs Pv             |
| 0016181   | Johnson Lake Road Widening and Safety<br>Improvements                          | Bacon              | Shoulder Widen            |
| 0016201   | DeVane Road Bridge Replacement, Widen and Resurface                            | Brooks             | Bridge                    |





#### **Hightower Rd, Lowndes County**







### Johnson Lake Rd, Bacon County







#### **Golf Course Rd, Pierce County**







#### 8<sup>th</sup> Street, City of Tifton







### Youngie Fussell Rd, Coffee County









## US 41 @ Griffin Ave, City of Valdosta















#### **Projects under Construction**







#### **Completed Projects** Ben Hill Turner Coffee ic on A tkingon Berrien Ware anier Clinch Brooks Lowndes Charlton 7 Echols Southern Ga TIA Project Status Complete





# **Questions?**

# **SOUTHERN GEORGIA**