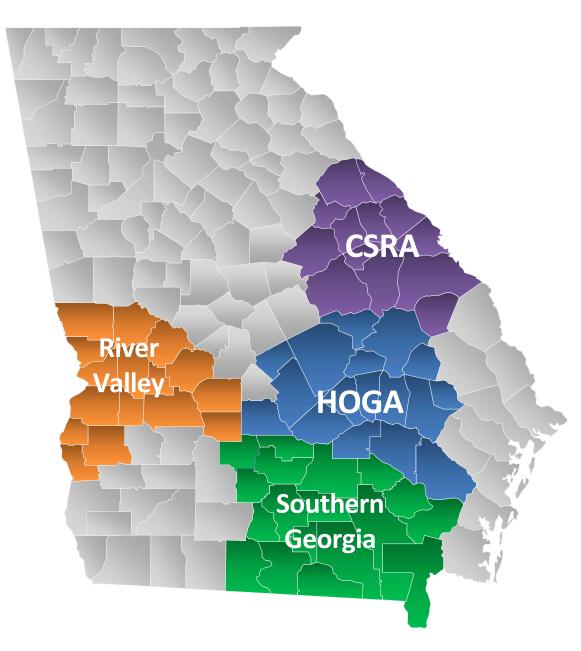

# **Transportation Investment Act**

#### **Southern Georgia**

#### November 8, 2023 CRP Update





#### **TIA Regions**







#### **TIA Collections thru September 2023**

| Region                              | Total          | Approved<br>Investment List<br>(75%) | Local Discretionary<br>(25%) |
|-------------------------------------|----------------|--------------------------------------|------------------------------|
| CSRA                                | \$79,181,791*  | \$59,386,343*                        | \$19,795,448*                |
| River Valley                        | \$51,055,475*  | \$38,291,606*                        | \$12,763,869*                |
| Heart of Georgia                    | \$34,354,616*  | \$25,765,962*                        | \$8,588,654*                 |
| Southern<br>Georgia                 | \$325,451,119* | \$244,088,339*                       | \$81,362,780*