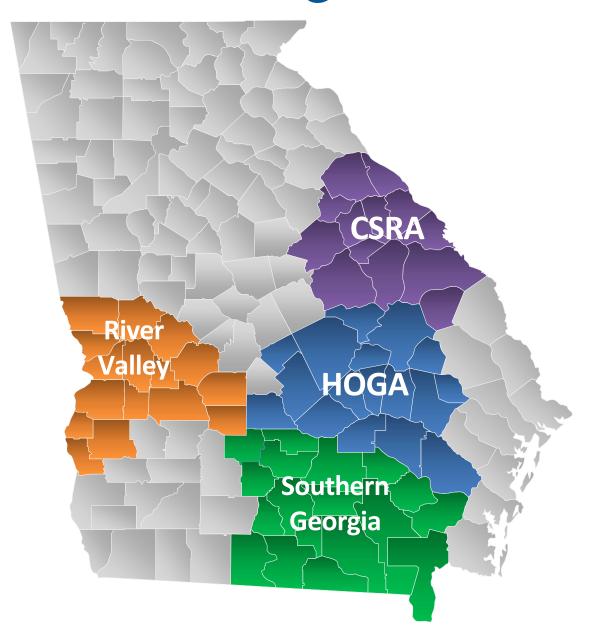

## Transportation Investment Act CSRA 1

April 22, 2024 CRP Update





## **TIA Regions**







### **TIA Collections thru December 2022**

| Region                           | Total           | Approved<br>Investment List<br>(75%) | Local Discretionary<br>(25%) |
|----------------------------------|-----------------|--------------------------------------|------------------------------|
| CSRA                             | \$746,921,743*  | \$560,191,307*                       | \$186,730,436*               |
| River Valley                     | \$512,301,207*  | \$384,225,905*                       | \$128,075,302*               |
| Heart of<br>Georgia              | \$335,375,226*  | \$251,531,419*                       | \$83,843,807*                |
| Southern<br>Georgia              | \$269,296,711*  | \$201,972,533*                       | \$67,324,178*                |