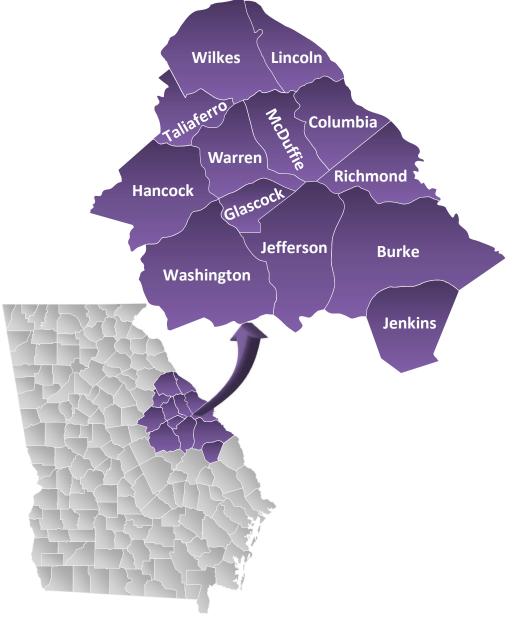

inal Revenue<br>Forecast  | Actual Revenue<br>Collected | % of Forecast |
|----------------------------------|-------------------------------|-----------------------------|---------------|
| CSRA 2                           | \$95,925,282                  | \$122,344,813               | 27.5%         |
| River Valley 2                   | \$68,225,209                  | \$80,242,080                | 17.8%         |
| Heart of Georgia 2               | \$41,468,150                  | \$55,455,603                | 33.7%         |
| Southern Georgia                 | outhern Georgia \$271,014,124 |                             | 32.0%         |
| <b>Totals</b> (*rounded amounts) | \$476,632,765                 | \$615,756,652               | 29.2%         |





# **CSRA 2 Project Overview**



**162** Total Projects

\$555,227,271

Final Investment List Project Total

> 27 In Construction

### 2

**Projects Completed** 

\$14,381,268

Total Expenditures as of (04-01-24)



## **TIA2 Project Updates**

- 31 Projects awarded for PE (Both GDOT and Local)
- Local Application process currently underway for 45 Projects
- 35 Projects currently under construction
- 2 Resurfacing project complete



### Columbia County - William Few Parkway Resurfacing









### **Columbia County - County Line Road Resurface**







## Wilkes County Band Change Request

| Project<br>Number | Project Name           | Current Band | Band Change | Project Budget |
|-------------------|------------------------|--------------|-------------|----------------|
| 0017672           | Aonia Road Resurfacing |