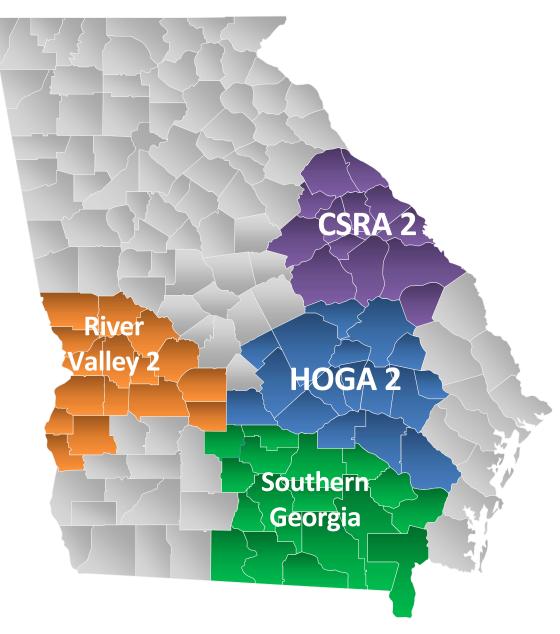

## Transportation Investment Act CSRA 2

April 22, 2024 CRP Update





# **TIA Regions**







# CSRA TIA 2 (2023-2032)



# \$923,161,980

**10-year Forecast** 

**162** Projects





## **TIA Collections thru February 2024**

| Region                              | Total         | Approved<br>Investment List<br>(75%) | Local Discretionary<br>(25%) |  |
|-------------------------------------|---------------|--------------------------------------|------------------------------|--|
| CSRA 2                              | \$122,344,813 | \$91,758,609                         | \$30,586,203                 |  |
| River Valley 2                      | \$80,242,080  | \$60,181,560                         | \$20,060,520                 |  |
| Heart of<br>Georgia 2               | \$55,455,603  | \$41,591,702                         | \$13,863,901                 |  |
| Southern<br>Ge