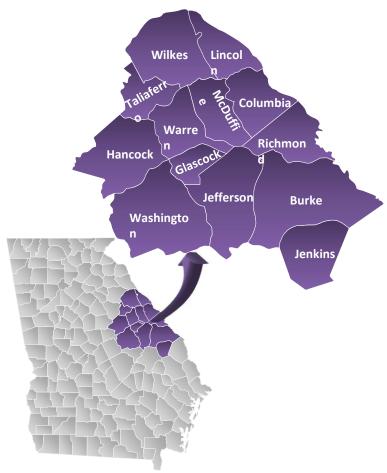

## Transportation Investment Act CSRA 2

April 22, 2024 CRP Update





# **TIA Regions**







# CSRA TIA 2 (2023-2032)



# \$923,161,980

**10-year Forecast** 

**162** Projects





## **TIA Collections thru February 2024**

| Region                              | Total         | Approved<br>Investment List<br>(75%) | Local Discretionary<br>(25%) |  |
|-------------------------------------|---------------|--------------------------------------|------------------------------|--|
| CSRA 2                              | \$122,344,813 | \$91,758,609                         | \$30,586,203                 |  |
| River Valley 2                      | \$80,242,080  | \$60,181,560                         | \$20,060,520                 |  |
| Heart of<br>Georgia 2               | \$55,455,603  | \$41,591,702                         | \$13,863,901                 |  |
| Southern<br>Georgia                 | \$357,71