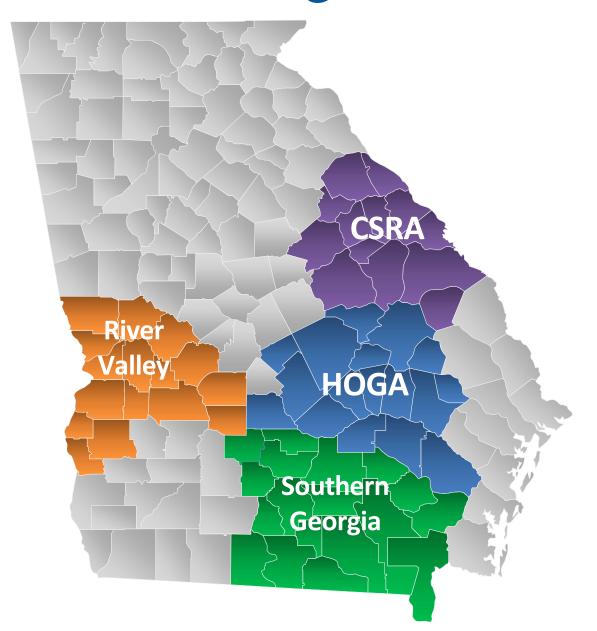

# Transportation Investment Act CSRA 1

September 17, 2024 CRP Update





# **TIA Regions**







#### **TIA Collections thru December 2022**

| Region                           | Total           | Approved<br>Investment List<br>(75%) | Local Discretionary<br>(25%) |
|----------------------------------|-----------------|--------------------------------------|------------------------------|
| CSRA                             | \$746,921,743*  | \$560,191,307*                       | \$186,730,436*               |
| River Valley                     | \$512,301,207*  | \$384,225,905*                       | \$128,075,302*               |
| Heart of<br>Georgia              | \$335,375,226*  | \$251,531,419*                       | \$83,843,807*                |
| Southern<br>Georgia              | \$269,296,711*  | \$201,972,533*                       | \$67,324,178*                |