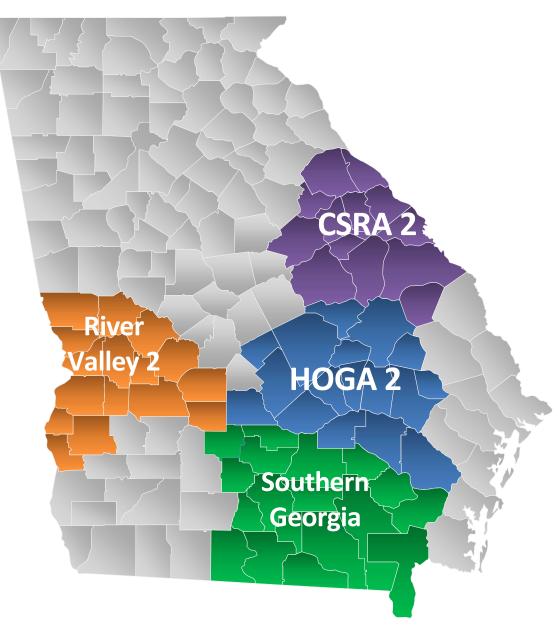

## Transportation Investment Act CSRA 2

September 17, 2024 CRP Update





# **TIA Regions**







### **TIA Collections thru July 2024**

| Region                              | Total         | Approved<br>Investment List<br>(75%) | Local Discretionary<br>(25%) |
|-------------------------------------|---------------|--------------------------------------|------------------------------|
| CSRA 2                              | \$168,118,797 | \$126,089,098                        | \$42,029,699                 |
| River Valley 2                      | \$109,104,310 | \$81,828,233                         | \$27,276,077                 |
| Heart of<br>Georgia 2               | \$75,891,110  | \$56,918,333                         | \$18,972,777                 |
| Southern<br>Georgia                 | \$390,439,797 | \$292,829,848                        | \$97,609,949