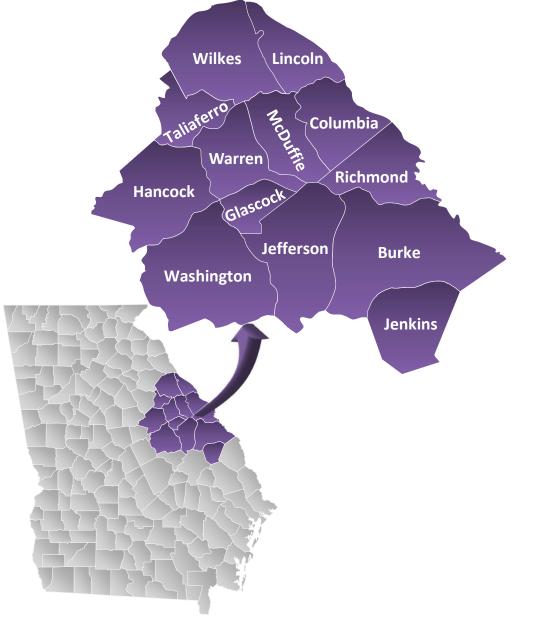

43,554,014 | \$557,665,511                        | \$185,888,503                |





### **TIA Collections thru July 2024**

| Region             | Original Revenue<br>Forecast | Actual Revenue<br>Collected | % Ahead of Forecast |
|--------------------|------------------------------|-----------------------------|---------------------|
| CSRA 2             | \$132,717,054                | \$168,118,797               | 26%                 |
| River Valley 2     | \$93,104,910                 | \$109,104,310               | 17%                 |
| Heart of Georgia 2 | \$55,916,225                 | \$75,891,110                | 35%                 |
| Southern Georgia   | \$292,758,366                | \$390,439,797               | 33%                 |





# **CSRA 2 Project Overview**



**162** Total Projects

\$555,227,271

Final Investment List Project Total

**48** 

In Construction

### 4

**Projects Completed** 

\$14,381,268

Total Expenditures as of (04-01-24)



### **TIA2 Project Updates**

- 44 Projects awarded for PE (Both GDOT and Local)
- Local Application process currently underway for 26 Projects
- 48 Projects currently under construction
- 4 Projects complete



### **Columbia County - White Oak Rd Resurfacing**









# **Columbia County Update**





# **Richmond County Update**





# **The TIA Office**

#### **Kenneth Franks**

TIA Administrator (404) 631-1568 <u>kfranks@dot.ga.gov</u>

#### **Eric Wilkinson**

Assistant TIA Administrator (478)538-8522 <u>ewilkinson@dot.ga.gov</u>

#### **Jeramy Durrence**

TIA Regional Coordinator CSRA (404) 694-6