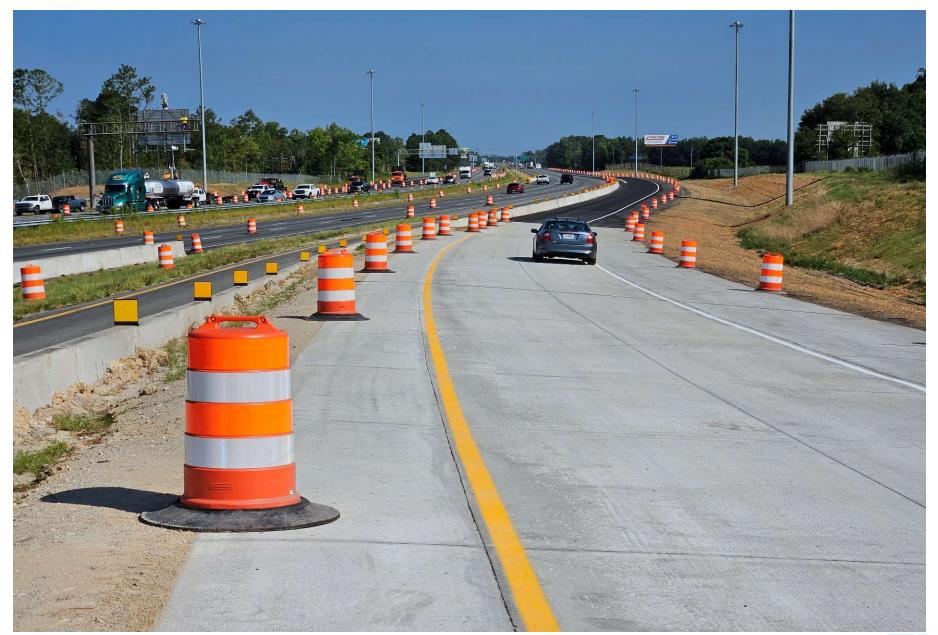

oad Bridge Replacement, Widen and Resurface        | Brooks             | Bridge                    |
| 0016275   | Briggston Road Paving and Drainage<br>Improvements         | Lowndes            | Grd Drn Bs Pv             |
| 0016182   | SR 32 Passing Lanes                                        | Bacon & Coffee     | Passing Lanes             |
| 0013605   | US 84 Bridge over Satilla River                            | Pierce & Ware      | Bridge                    |
| 0016285   | Old Clyattville Road Widening                              | Lowndes / Valdosta | Widening                  |





## **DeVane Road, Brooks County**







## **DeVane Road, Brooks County**





# Georgia Department of Transportation Air Traffic Control Tower, Valdosta Airport







## I-75 @ SR 31 - Exit 11







## **Golf Course Rd, Pierce County**







## **Projects with Local Let Agreements**







## **Projects under Construction**







## **Completed Projects**







## **Questions?**

### **SOUTHERN GEORGIA**