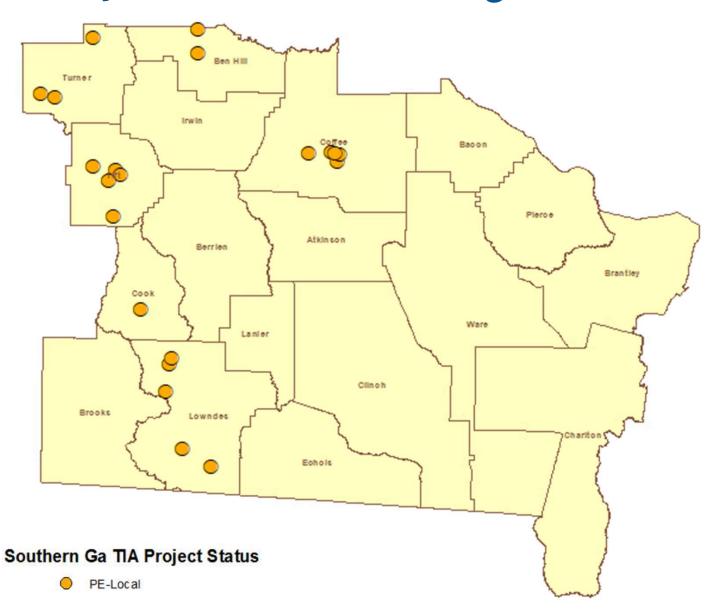

|
| 0016275   | Briggston Road Paving and Drainage<br>Improvements         | Lowndes            | Grd Drn Bs Pv             |
| 0016182   | SR 32 Passing Lanes                                        | Bacon & Coffee     | Passing Lanes             |
| 0013605   | US 84 Bridge over Satilla River                            | Pierce & Ware      | Bridge                    |
| 0016285   | Old Clyattville Road Widening                              | Lowndes / Valdosta | Widening                  |





## **DeVane Road, Brooks County**







## **DeVane Road, Brooks County**





# Georgia Department of Transportation Air Traffic Control Tower, Valdosta Airport







## I-75 @ SR 31 - Exit 11







## **Golf Course Rd, Pierce County**







## **Projects with Local Let Agreements**







## **Projects under Construction**







## **Completed Projects**







## **Questions?**

### **SOUTHERN GEORGIA**