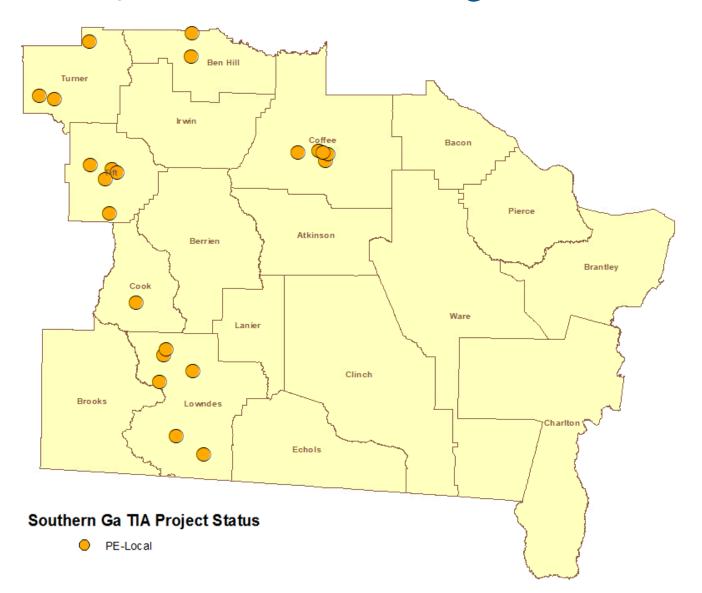

| Bacon              | Passing Lanes |
| 0016288   | St Augustine Road at Gornto Road Intersection and Drainage Improvements             | Lowndes / Valdosta | Intsct Imp    |
|           |                                                                                     |                    |               |
| 0016297   | US 84 Intersection and Signal Improvements from County Farm Road to New School Road | Pierce             | Intsct Imp    |
| 0016278   | Kinderlou Clyattville Road Paving and Drainage Improvements                         | Lowndes            | Grd Drn Bs Pv |





# **DeVane Road, Brooks County**







# of Transportation Augustine Rd over CSX, City of Valdosta







#### **Projects with Local Let Agreements**







#### **Projects Under Construction**







#### **Completed Projects**







## **Questions?**

#### **SOUTHERN GEORGIA**