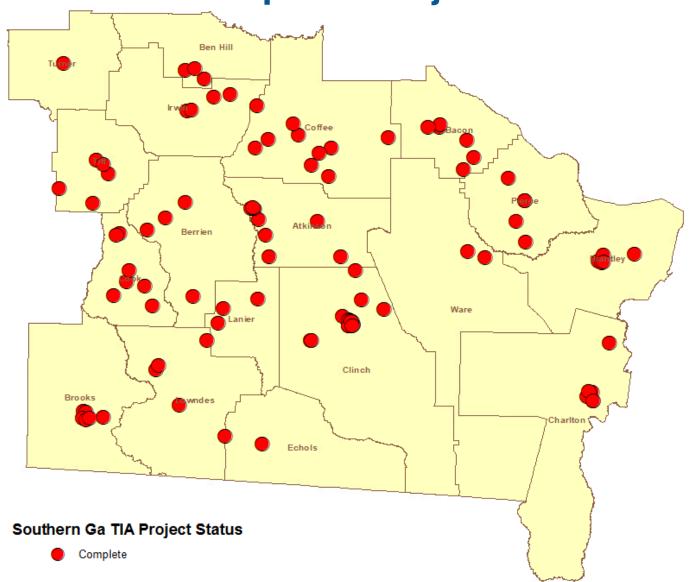

Passing Lanes |
| 0016288   | St Augustine Road at Gornto Road Intersection and Drainage Improvements             | Lowndes / Valdosta | Intsct Imp    |
|           |                                                                                     |                    |               |
| 0016297   | US 84 Intersection and Signal Improvements from County Farm Road to New School Road | Pierce             | Intsct Imp    |
| 0016278   | Kinderlou Clyattville Road Paving and Drainage Improvements                         | Lowndes            | Grd Drn Bs Pv |





# **DeVane Road, Brooks County**







# of Transportation Augustine Rd over CSX, City of Valdosta







#### **Projects with Local Let Agreements**







#### **Projects Under Construction**







#### **Completed Projects**







## **Questions?**

#### **SOUTHERN GEORGIA**