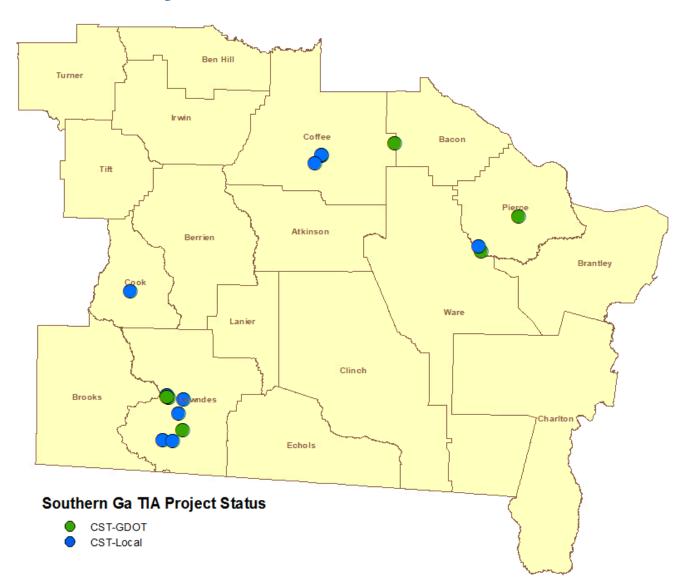

| Bacon              | Passing Lanes |
| 0016288   | St Augustine Road at Gornto Road Intersection and Drainage Improvements             | Lowndes / Valdosta | Intsct Imp    |
|           |                                                                                     |                    |               |
| 0016297   | US 84 Intersection and Signal Improvements from County Farm Road to New School Road | Pierce             | Intsct Imp    |
| 0016278   | Kinderlou Clyattville Road Paving and Drainage Improvements                         | Lowndes            | Grd Drn Bs Pv |





# **DeVane Road, Brooks County**







# of Transportation Augustine Rd over CSX, City of Valdosta







#### **Projects with Local Let Agreements**







#### **Projects Under Construction**







#### **Completed Projects**







## **Questions?**

#### **SOUTHERN GEORGIA**