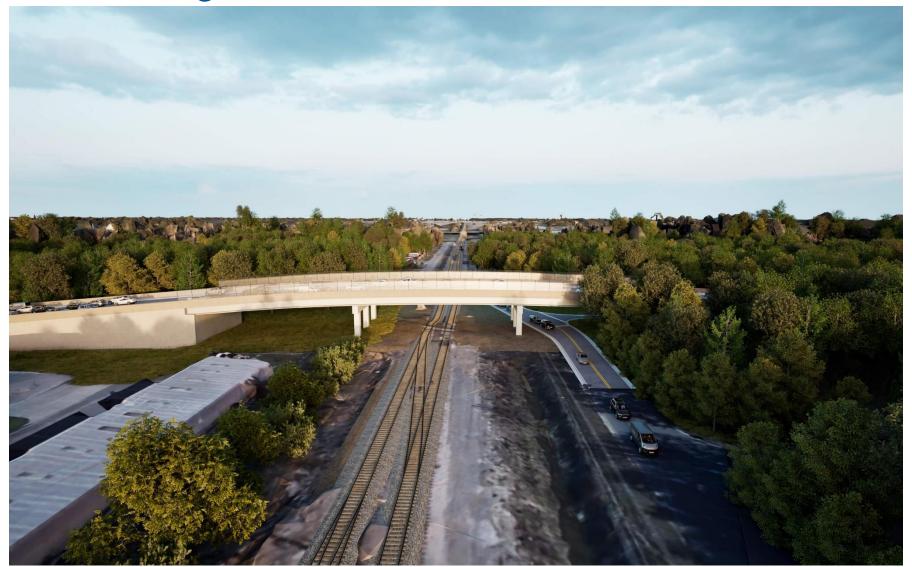

Bs Pv |
| 0016182   | SR 32 Passing Lanes                                                                 | Bacon              | Passing Lanes |
| 0016288   | St Augustine Road at Gornto Road Intersection and Drainage Improvements             | Lowndes / Valdosta | Intsct Imp    |
|           |                                                                                     |                    |               |
| 0016297   | US 84 Intersection and Signal Improvements from County Farm Road to New School Road | Pierce             | Intsct Imp    |
| 0016278   | Kinderlou Clyattville Road Paving and Drainage Improvements                         | Lowndes            | Grd Drn Bs Pv |





# **DeVane Road, Brooks County**







# of Transportation Augustine Rd over CSX, City of Valdosta







#### **Projects with Local Let Agreements**







#### **Projects Under Construction**







#### **Completed Projects**







## **Questions?**

#### **SOUTHERN GEORGIA**