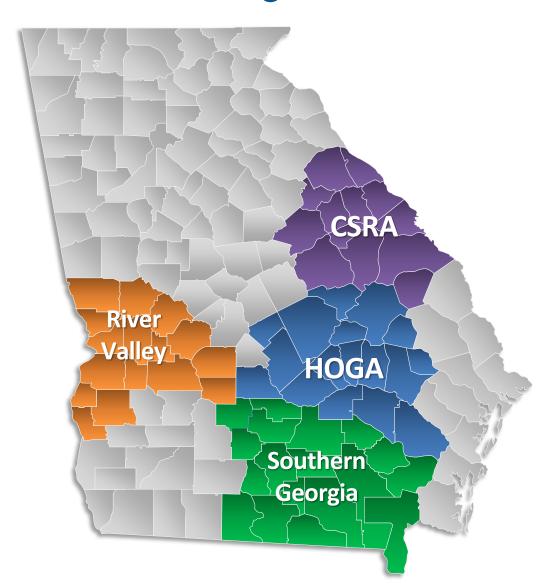

# **Transportation Investment Act**

**Southern Georgia** 

November 19, 2024 CRP Update





## **TIA Regions**







## **TIA Collections thru September 2024**

| Region                    | Total          | Approved<br>Investment List<br>(75%) | Local Discretionary (25%) |
|---------------------------|----------------|--------------------------------------|---------------------------|
| CSRA                      | \$185,312,922* | \$138,984,691*                       | \$46,328,230*             |
| River Valley              | \$120,911,850* | \$90,683,887*                        | \$30,227,962*             |
| Heart of Georgia          | \$83,868,666*  | \$62,901,500*                        | \$20,967,167*             |
| Southern<br>Georgia       | \$403,035,088* | \$302,276,316*                       | \$100,758,772*            |
| Totals (*rounded amounts) | \$793,128,526  | \$594,846,394