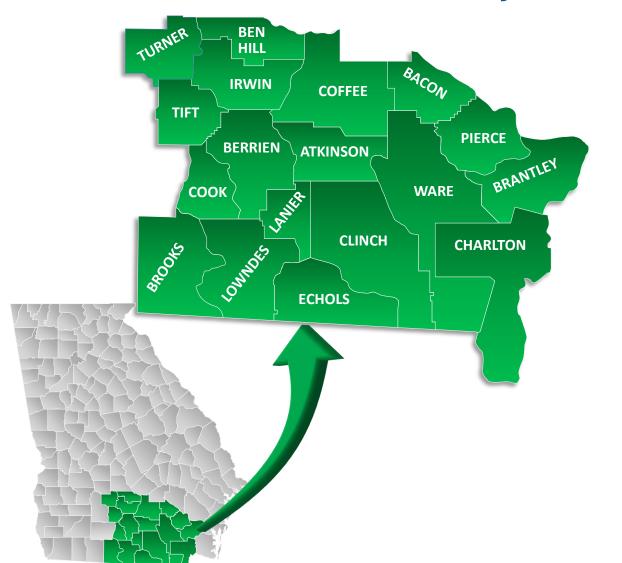

----------|---------------------|
| CSRA                      | \$147,058,744*               | \$185,312,922*              | 26.0%               |
| River Valley              | \$103,304,875*               | \$120,911,850*              | 17.0%               |
| Heart of Georgia          | \$61,763,787*                | \$83,868,666*               | 35.8%               |
| Southern Georgia          | \$301,452,054*               | \$403,035,088*              | 33.7%               |
| Totals (*rounded amounts) | \$613,579,460                | \$793,128,526               | 29.3%               |





#### **Southern Georgia Timeline**



<sup>\*</sup> Should revenue meet the projected max prior to the legislated end date, collections will end early.





#### **Southern GA Project Overview**



**151** 

**Total Projects** 

\$408,763,452

Final Investment List Project Total

16

In Construction

103

**Projects Completed** 

\$168,672,284

Total TIA Expenditure to Date (as of 11/14/24)





# **Projects Let since March**

| PI Number | Project Name                                     | County  | Let Date | Project Type  | Original<br>Total Budget | Bid Amount  |
|-----------|--------------------------------------------------|---------|----------|---------------|--------------------------|-------------|
|           |                                                  |         |          |               |                          |             |
|           | Coleman Road NW Paving and Drainage Improvements | Lowndes | Oct 2024 | Grd Drn Bs Pv | \$2,300,000              | \$3,745