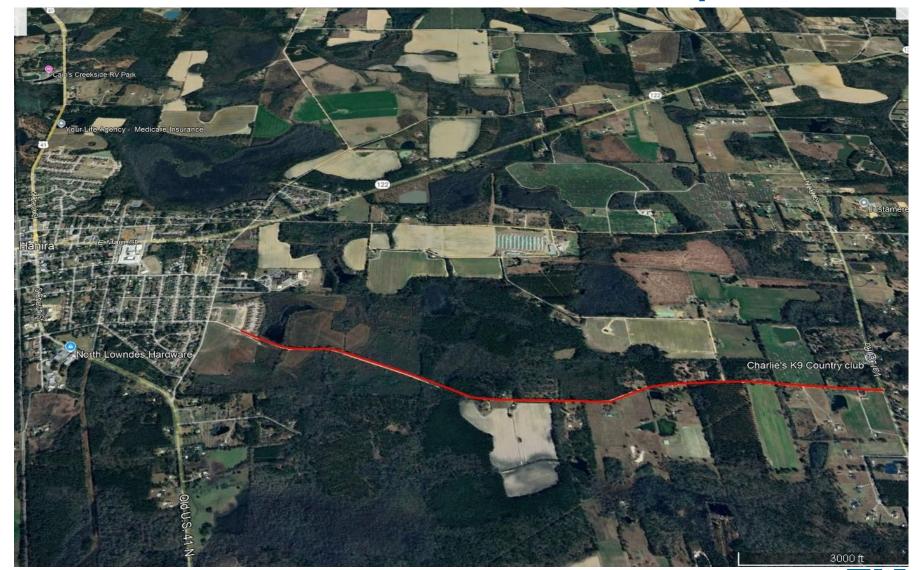

# **Projects Let since March**

| PI Number | Project Name                                     | County  | Let Date | Project Type  | Original<br>Total Budget | Bid Amount  |
|-----------|--------------------------------------------------|---------|----------|---------------|--------------------------|-------------|
|           |                                                  |         |          |               |                          |             |
|           | Coleman Road NW Paving and Drainage Improvements | Lowndes | Oct 2024 | Grd Drn Bs Pv | \$2,300,000              | \$3,745,392 |

### Coleman Rd, Lowndes County