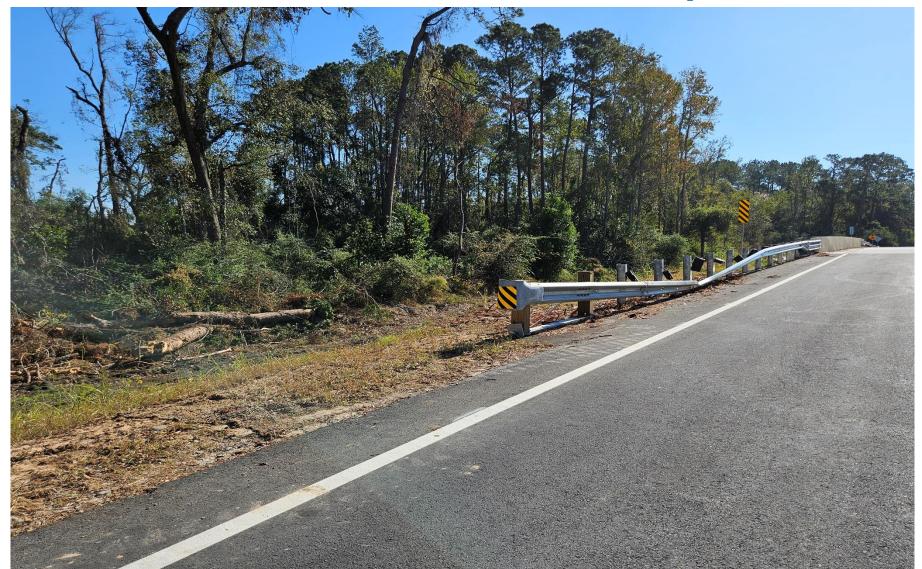

| Lowndes            | Grd Drn Bs Pv |
| 0016182   | SR 32 Passing Lanes                                                                 | Bacon              | Passing Lanes |
| 0016288   | St Augustine Road at Gornto Road Intersection and Drainage Improvements             | Lowndes / Valdosta | Intsct Imp    |
|           |                                                                                     |                    |               |
| 0016297   | US 84 Intersection and Signal Improvements from County Farm Road to New School Road | Pierce             | Intsct Imp    |
| 0016278   | Kinderlou Clyattville Road Paving and Drainage Improvements                         | Lowndes            | Grd Drn Bs Pv |





# **DeVane Road, Brooks County**







# of Transportation Augustine Rd over CSX, City of Valdosta







#### **Projects with Local Let Agreements**







#### **Projects Under Construction**







#### **Completed Projects**







## **Questions?**

#### **SOUTHERN GEORGIA**